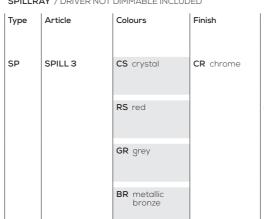

## SP SPILL 3

kg 1.8 m³ 0.05

Product code composition

SPILLRAY / DRIVER NOT DIMMABLE INCLUDED

Source

G4L G43xMax 1,5W 12Vpc LED included

example composition code SP SPILL3 BR CR G4L

For optional accessories please refer to our pricelist, website or contact our representatives