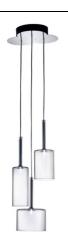

## SP SPILL 3 Design by Manuel Vivian

Collection consisting of wall lamps, recessed ceiling lamps and suspended lamps. The diffusers are made of glass with chrome-plated metal frame. Available in several colours and sizes. Halo or LED light source.

Typology: suspension lamp