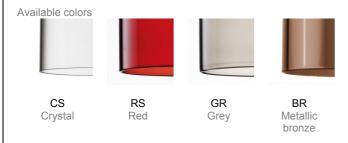

## SP SPILL 3

kg 1.8 m³ 0.05

Product code composition

SPILLRAY / DRIVER NOT DIMMABLE INCLUDED

Source

G4L G43xMax 1,5W 12Vpc LED included

example composition code SP SPILL3 BR CR G4L

For optional accessories please refer to our pricelist, website or contact our representatives