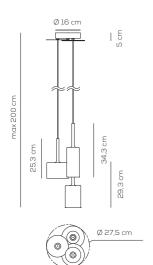

Typology: suspension lamp

## SP SPILL 3

kg 1.8 m³ 0.05

Product code composition

SPILLRAY / DRIVER NOT DIMMABLE INCLUDED

Source

G4L G43xMax 1,5W 12Vpc LED included

example composition code SP SPILL3 BR CR G4L

For optional accessories please refer to our pricelist, website or contact our representatives